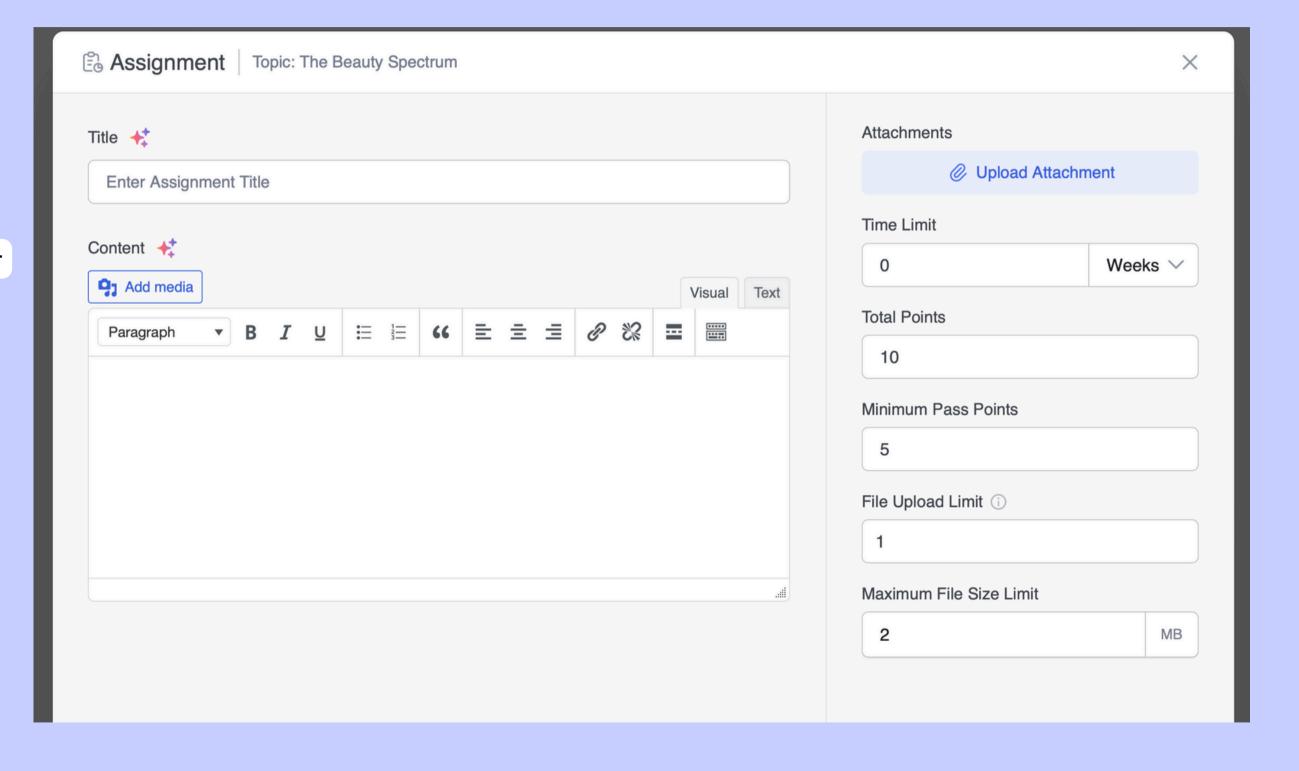

you'll be at the forefront of this mission, hosting courses that help others master their craft while opening doors to exciting opportunities for your own career.

This isn't just about teaching—it's about leveraging your time, scaling your income, and positioning yourself as a leader in the industry. By sharing your unique expertise, you're not only shaping careers but also building a lasting legacy within the beauty world.

We're here to support you every step of the way. If you're ready to elevate your career, expand your reach, and join a supportive community of passionate professionals, we'd love to see you apply for the opportunity to become an instructor. Let's create something extraordinary together.

Warmly,

The Beauty Spectrum Team ♥









Add assignments for your students







## **CREATING A CERTIFICATE**



## HOW WE PRICE YOUR COURSES:

#### TIER 1

\$0 - \$100

Perfect for a beginner level or short, introductory courses.

- Mandatory course content: Minimum of 3 separate recorded lectures
- Duration: 0-60 minutes

#### **Examples:**

- A quick lash application tutorial
- Intro to nail art basics course
- A 45 minute nail art class
- A 20 minute edges tutorial
- A 30 minute makeup tutorial

#### TIER 2

#### \$100-\$250

Ideal for more advanced or in-depth courses.

- Mandatory course content: Minimum of 6
  separate recorded lectures & 1
  quiz/assignment
- Duration: 1-3hrs

#### **Examples:**

- Intermediate skincare techniques
- Sew-in tutorial
- Brow shaping, tinting, lamination
  masterclass
- Wispy volume lash extensions advanced course

#### TIER