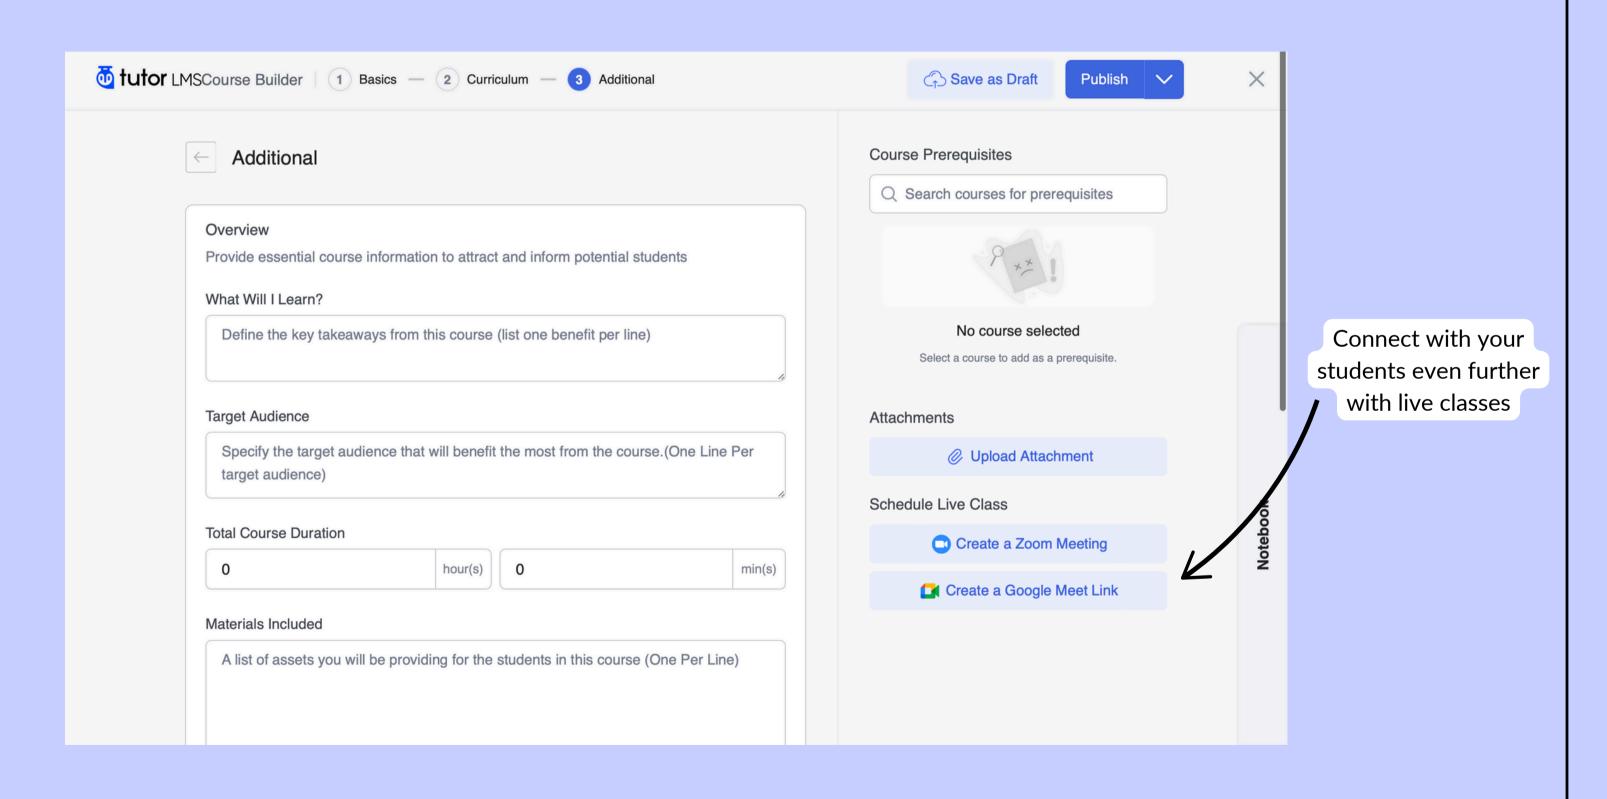

ou'll be at the forefront of this mission, hosting courses that help others master their craft while opening doors to exciting opportunities for your own career.

This isn't just about teaching—it's about leveraging your time, scaling your income, and positioning yourself as a leader in the industry. By sharing your unique expertise, you're not only shaping careers but also building a lasting legacy within the beauty world.

We're here to support you every step of the way. If you're ready to elevate your career, expand your reach, and join a supportive community of passionate professionals, we'd love to see you apply for the opportunity to become an instructor. Let's create something extraordinary together.

Warmly,

The Beauty Spectrum Team ♥









Add assignments for your students







## **CREATING A CERTIFICATE**



## HOW WE PRICE YOUR COURSES:

#### TIER 1

\$0 - \$100

Perfect for a beginner level or short, introductory courses.

- Mandatory course content: Minimum of 3 separate recorded lectures
- Duration: 0-60 minutes

#### **Examples:**

- A quick lash application tutorial
- Intro to nail art basics course
- A 45 minute nail art class
- A 20 minute edges tutorial
- A 30 minute makeup tutorial

#### TIER 2

#### \$100-\$250

Ideal for more advanced or in-depth courses.

- Mandatory course content: Minimum of 6
  separate recorded lectures & 1
  quiz/assignment
- Duration: 1-3hrs

#### **Examples:**

- Intermediate skincare techniques
- Sew-in tutorial
- Brow shaping, tinting, lamination
  masterclass
- Wispy volume lash extensions advanced course

#### TIER 3