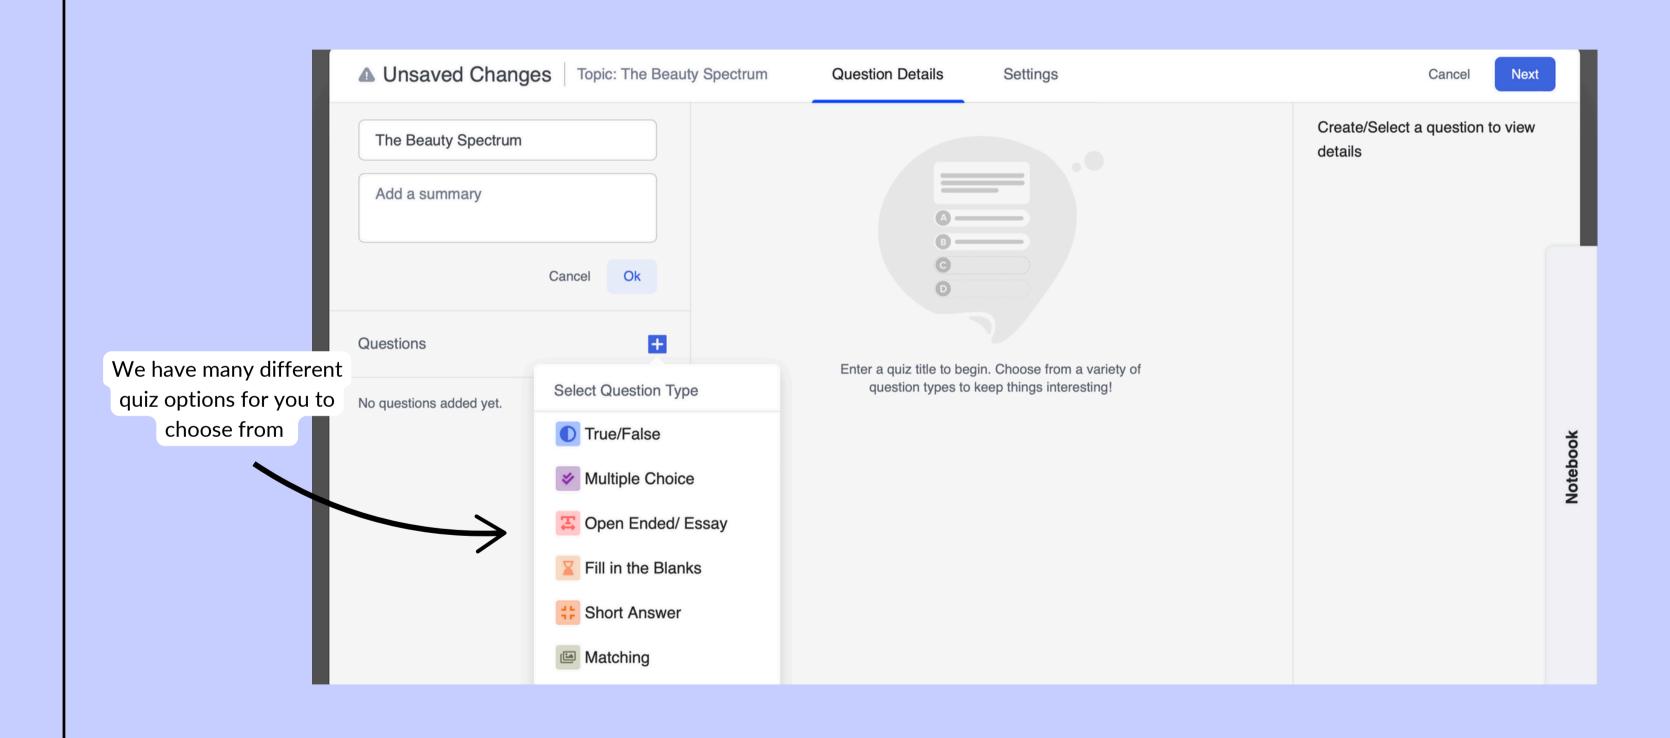

auty professionals. As an instructor, you'll be at the forefront of this mission, hosting courses that help others master their craft while opening doors to exciting opportunities for your own career.

This isn't just about teaching—it's about leveraging your time, scaling your income, and positioning yourself as a leader in the industry. By sharing your unique expertise, you're not only shaping careers but also building a lasting legacy within the beauty world.

We're here to support you every step of the way. If you're ready to elevate your career, expand your reach, and join a supportive community of passionate professionals, we'd love to see you apply for the opportunity to become an instructor. Let's create something extraordinary together.

Warmly,

The Beauty Spectrum Team ♥









Add assignments for your students







## **CREATING A CERTIFICATE**



## HOW WE PRICE YOUR COURSES:

#### TIER 1

\$0 - \$100

Perfect for a beginner level or short, introductory courses.

- Mandatory course content: Minimum of 3 separate recorded lectures
- Duration: 0-60 minutes

#### **Examples:**

- A quick lash application tutorial
- Intro to nail art basics course
- A 45 minute nail art class
- A 20 minute edges tutorial
- A 30 minute makeup tutorial

#### TIER 2

#### \$100-\$250

Ideal for more advanced or in-depth courses.

- Mandatory course content: Minimum of 6
  separate recorded lectures & 1
  quiz/assignment
- Duration: 1-3hrs

#### **Examples:**

- Intermediate skincare techniques
- Sew-in tutorial
- Brow shaping, tinting, lamination
  masterclass
- Wispy volume lash