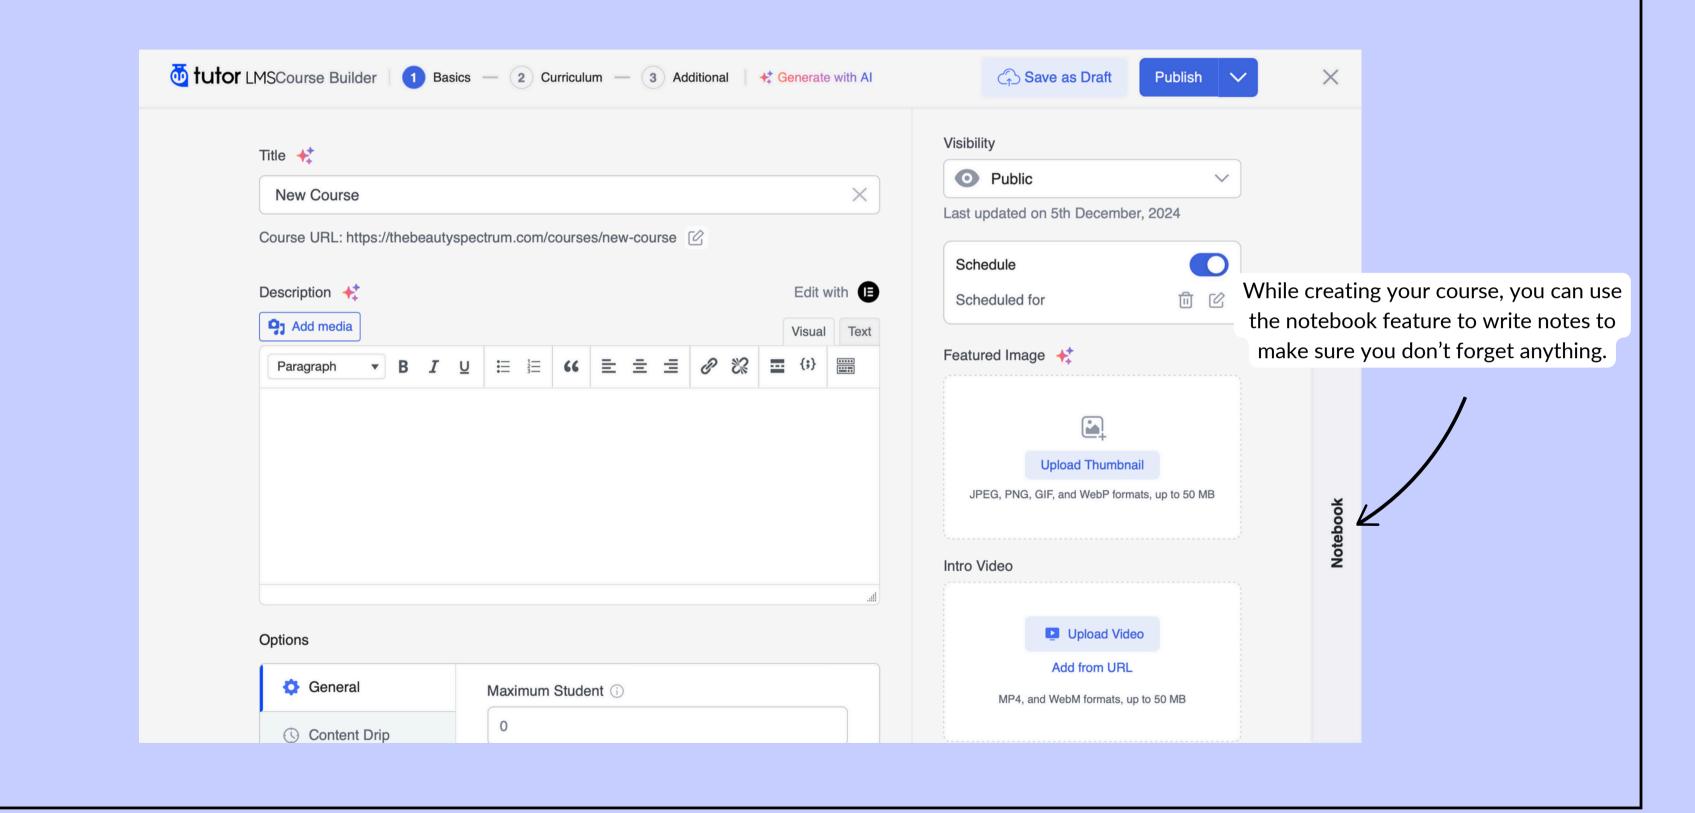

f beauty professionals. As an instructor, you'll be at the forefront of this mission, hosting courses that help others master their craft while opening doors to exciting opportunities for your own career.

This isn't just about teaching—it's about leveraging your time, scaling your income, and positioning yourself as a leader in the industry. By sharing your unique expertise, you're not only shaping careers but also building a lasting legacy within the beauty world.

We're here to support you every step of the way. If you're ready to elevate your career, expand your reach, and join a supportive community of passionate professionals, we'd love to see you apply for the opportunity to become an instructor. Let's create something extraordinary together.

Warmly,

The Beauty Spectrum Team ♥









Add assignments for your students







## **CREATING A CERTIFICATE**



## HOW WE PRICE YOUR COURSES:

#### TIER 1

\$0 - \$100

Perfect for a beginner level or short, introductory courses.

- Mandatory course content: Minimum of 3 separate recorded lectures
- Duration: 0-60 minutes

#### **Examples:**

- A quick lash application tutorial
- Intro to nail art basics course
- A 45 minute nail art class
- A 20 minute edges tutorial
- A 30 minute makeup tutorial

#### TIER 2

#### \$100-\$250

Ideal for more advanced or in-depth courses.

- Mandatory course content: Minimum of 6
  separate recorded lectures & 1
  quiz/assignment
- Duration: 1-3hrs

#### **Examples:**

- Intermediate skincare techniques
- Sew-in tutorial
- Brow shaping, tinting, lamination
  masterclass
- Wispy volume l