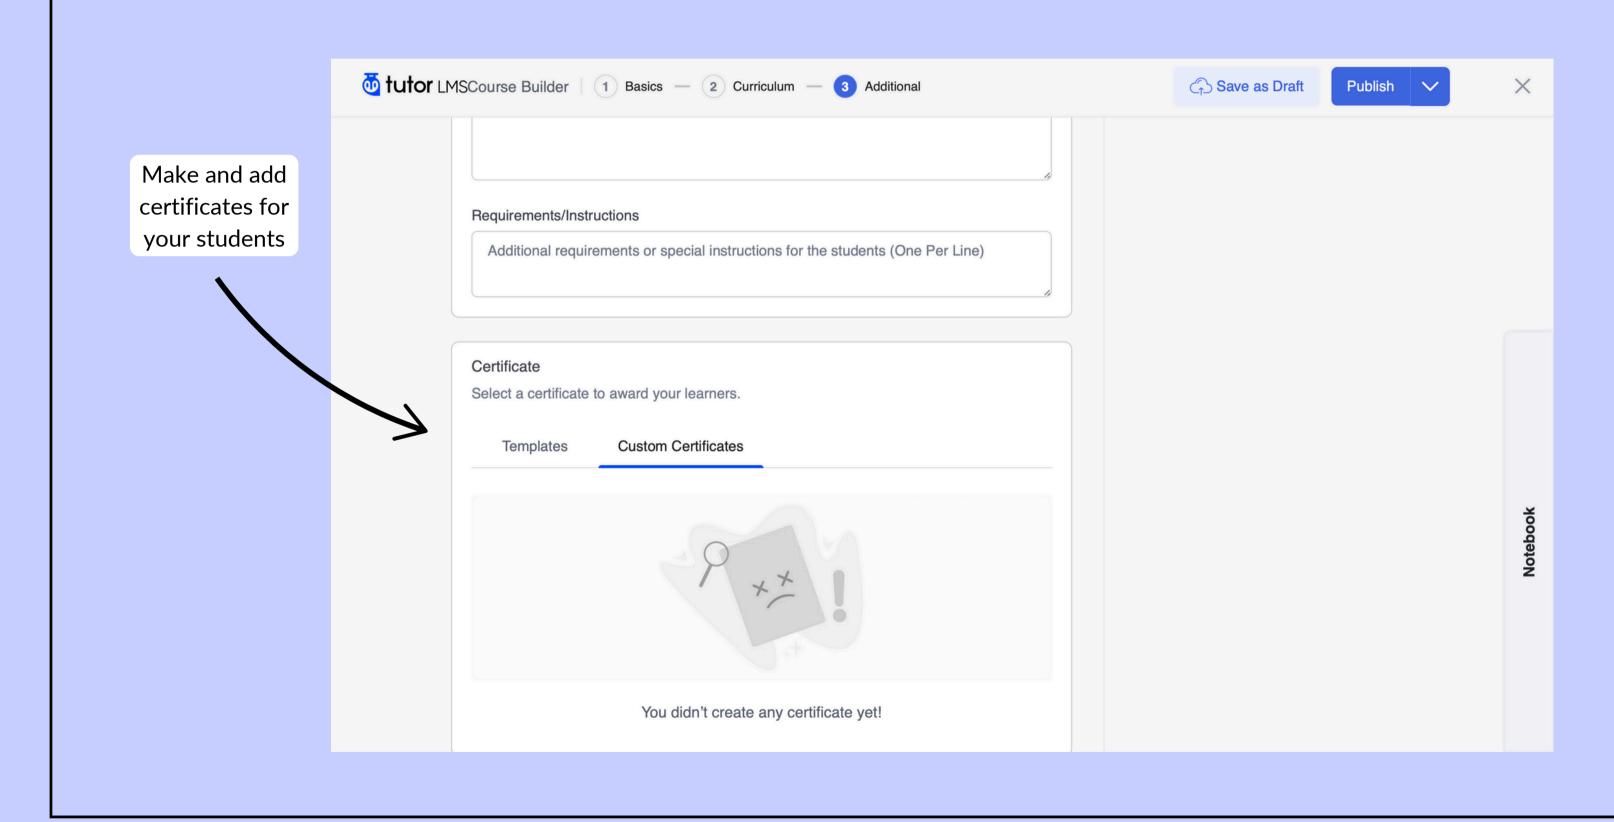

'll be at the forefront of this mission, hosting courses that help others master their craft while opening doors to exciting opportunities for your own career.

This isn't just about teaching—it's about leveraging your time, scaling your income, and positioning yourself as a leader in the industry. By sharing your unique expertise, you're not only shaping careers but also building a lasting legacy within the beauty world.

We're here to support you every step of the way. If you're ready to elevate your career, expand your reach, and join a supportive community of passionate professionals, we'd love to see you apply for the opportunity to become an instructor. Let's create something extraordinary together.

Warmly,

The Beauty Spectrum Team ♥









Add assignments for your students







## **CREATING A CERTIFICATE**



## HOW WE PRICE YOUR COURSES:

#### TIER 1

\$0 - \$100

Perfect for a beginner level or short, introductory courses.

- Mandatory course content: Minimum of 3 separate recorded lectures
- Duration: 0-60 minutes

#### **Examples:**

- A quick lash application tutorial
- Intro to nail art basics course
- A 45 minute nail art class
- A 20 minute edges tutorial
- A 30 minute makeup tutorial

#### TIER 2

#### \$100-\$250

Ideal for more advanced or in-depth courses.

- Mandatory course content: Minimum of 6
  separate recorded lectures & 1
  quiz/assignment
- Duration: 1-3hrs

#### **Examples:**

- Intermediate skincare techniques
- Sew-in tutorial
- Brow shaping, tinting, lamination
  masterclass
- Wispy volume lash extensions advanced course

#### TIER 3