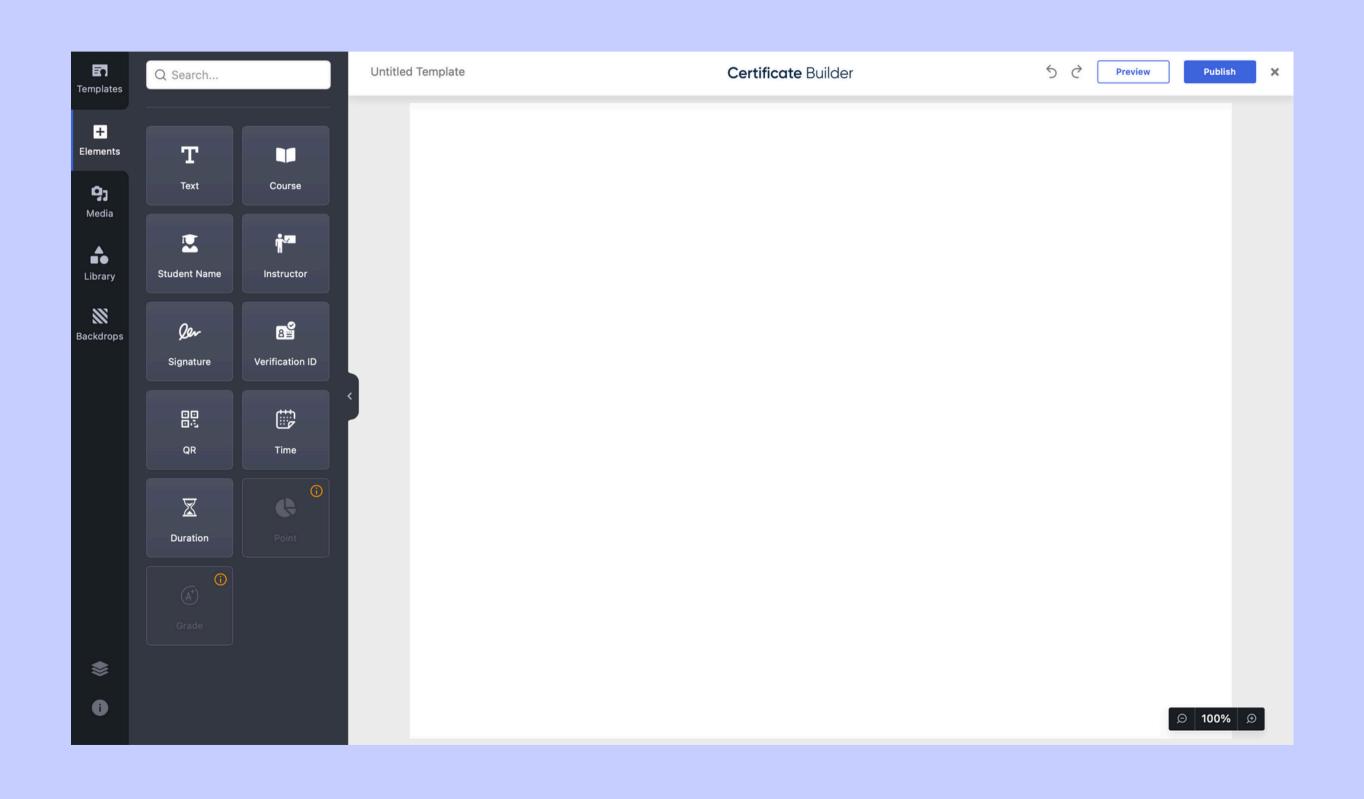

ission, hosting courses that help others master their craft while opening doors to exciting opportunities for your own career.

This isn't just about teaching—it's about leveraging your time, scaling your income, and positioning yourself as a leader in the industry. By sharing your unique expertise, you're not only shaping careers but also building a lasting legacy within the beauty world.

We're here to support you every step of the way. If you're ready to elevate your career, expand your reach, and join a supportive community of passionate professionals, we'd love to see you apply for the opportunity to become an instructor. Let's create something extraordinary together.

Warmly,

The Beauty Spectrum Team ♥









Add assignments for your students







## **CREATING A CERTIFICATE**



## HOW WE PRICE YOUR COURSES:

#### TIER 1

\$0 - \$100

Perfect for a beginner level or short, introductory courses.

- Mandatory course content: Minimum of 3 separate recorded lectures
- Duration: 0-60 minutes

#### **Examples:**

- A quick lash application tutorial
- Intro to nail art basics course
- A 45 minute nail art class
- A 20 minute edges tutorial
- A 30 minute makeup tutorial

#### TIER 2

#### \$100-\$250

Ideal for more advanced or in-depth courses.

- Mandatory course content: Minimum of 6
  separate recorded lectures & 1
  quiz/assignment
- Duration: 1-3hrs

#### **Examples:**

- Intermediate skincare techniques
- Sew-in tutorial
- Brow shaping, tinting, lamination
  masterclass
- Wispy volume lash extensions advanced course

#### TIER 3

#### \$250-500

For premium, expe