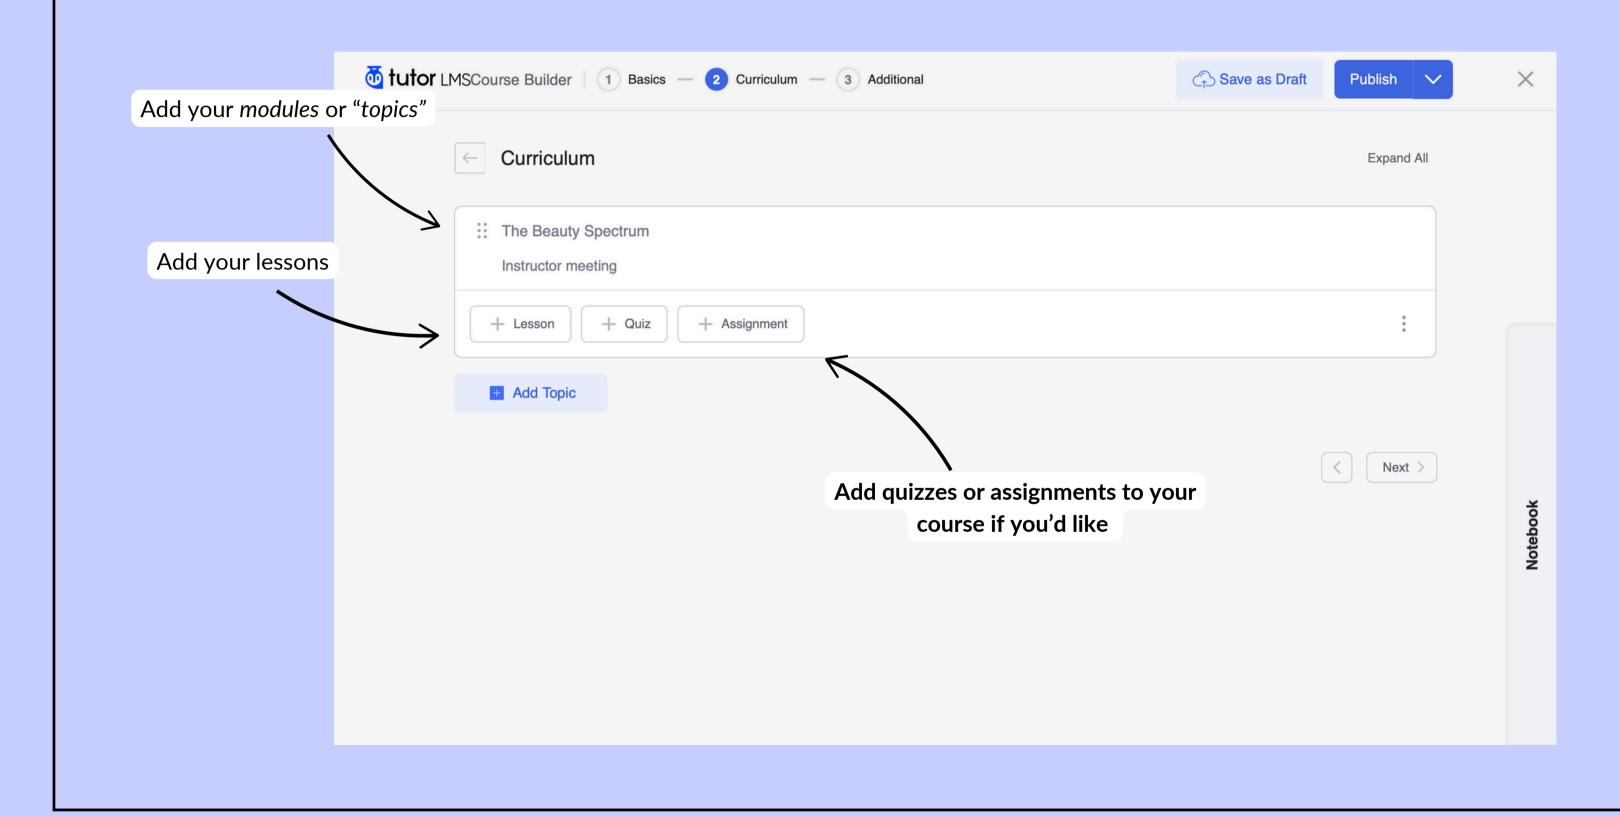

beauty professionals. As an instructor, you'll be at the forefront of this mission, hosting courses that help others master their craft while opening doors to exciting opportunities for your own career.

This isn't just about teaching—it's about leveraging your time, scaling your income, and positioning yourself as a leader in the industry. By sharing your unique expertise, you're not only shaping careers but also building a lasting legacy within the beauty world.

We're here to support you every step of the way. If you're ready to elevate your career, expand your reach, and join a supportive community of passionate professionals, we'd love to see you apply for the opportunity to become an instructor. Let's create something extraordinary together.

Warmly,

The Beauty Spectrum Team ♥









Add assignments for your students







## **CREATING A CERTIFICATE**



## HOW WE PRICE YOUR COURSES:

#### TIER 1

\$0 - \$100

Perfect for a beginner level or short, introductory courses.

- Mandatory course content: Minimum of 3 separate recorded lectures
- Duration: 0-60 minutes

#### **Examples:**

- A quick lash application tutorial
- Intro to nail art basics course
- A 45 minute nail art class
- A 20 minute edges tutorial
- A 30 minute makeup tutorial

#### TIER 2

#### \$100-\$250

Ideal for more advanced or in-depth courses.

- Mandatory course content: Minimum of 6
  separate recorded lectures & 1
  quiz/assignment
- Duration: 1-3hrs

#### **Examples:**

- Intermediate skincare techniques
- Sew-in tutorial
- Brow shaping, tinting, lamination
  masterclass
- Wispy volume las