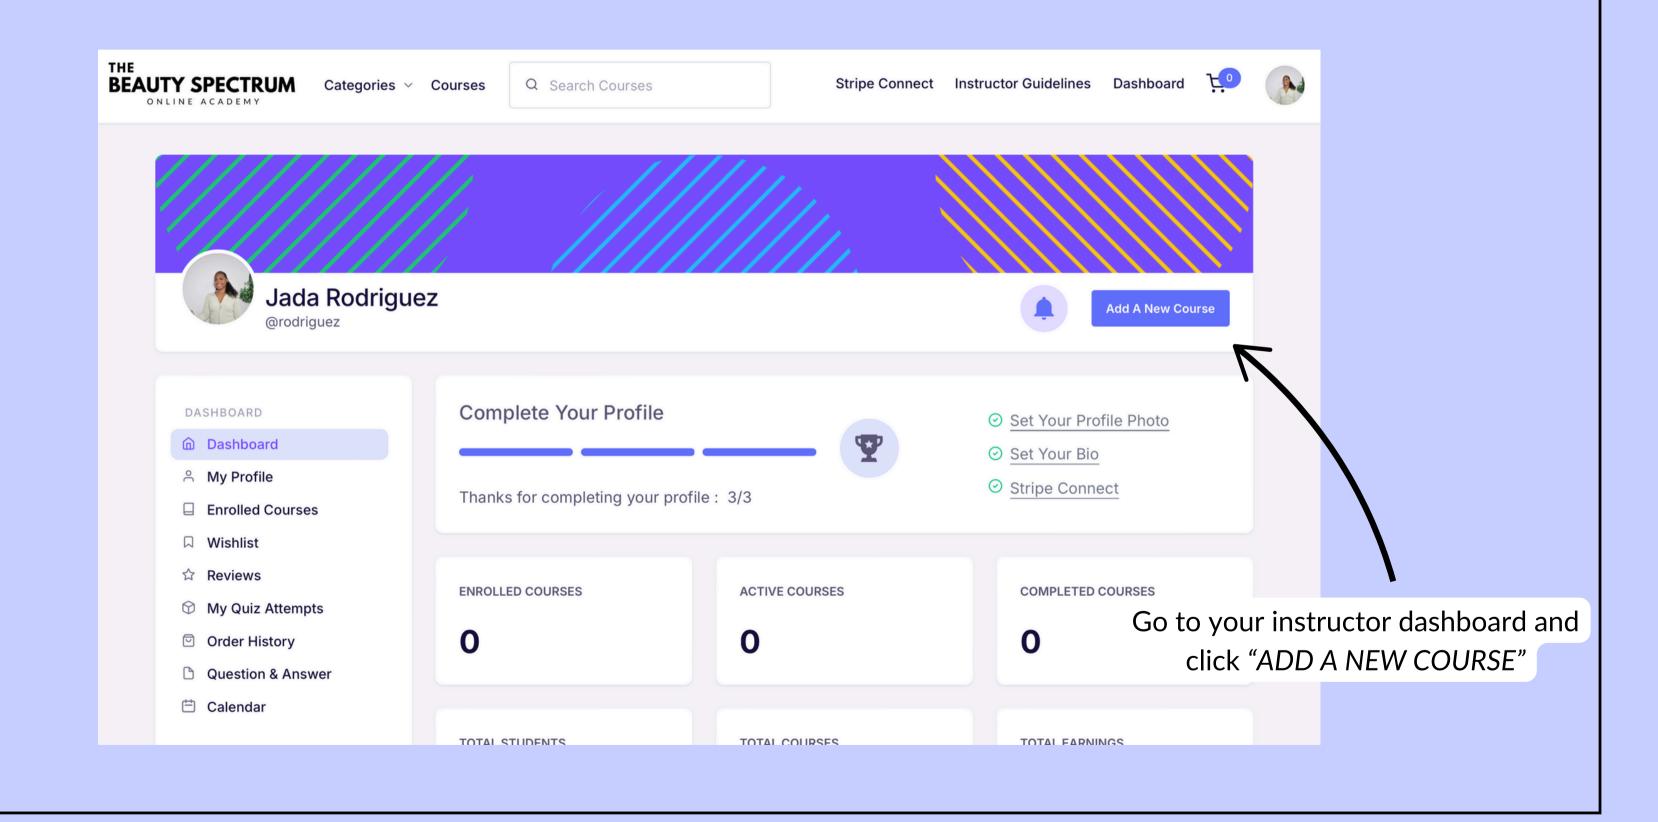

of beauty professionals. As an instructor, you'll be at the forefront of this mission, hosting courses that help others master their craft while opening doors to exciting opportunities for your own career.

This isn't just about teaching—it's about leveraging your time, scaling your income, and positioning yourself as a leader in the industry. By sharing your unique expertise, you're not only shaping careers but also building a lasting legacy within the beauty world.

We're here to support you every step of the way. If you're ready to elevate your career, expand your reach, and join a supportive community of passionate professionals, we'd love to see you apply for the opportunity to become an instructor. Let's create something extraordinary together.

Warmly,

The Beauty Spectrum Team ♥









Add assignments for your students







## **CREATING A CERTIFICATE**



## HOW WE PRICE YOUR COURSES:

#### TIER 1

\$0 - \$100

Perfect for a beginner level or short, introductory courses.

- Mandatory course content: Minimum of 3 separate recorded lectures
- Duration: 0-60 minutes

#### **Examples:**

- A quick lash application tutorial
- Intro to nail art basics course
- A 45 minute nail art class
- A 20 minute edges tutorial
- A 30 minute makeup tutorial

#### TIER 2

#### \$100-\$250

Ideal for more advanced or in-depth courses.

- Mandatory course content: Minimum of 6
  separate recorded lectures & 1
  quiz/assignment
- Duration: 1-3hrs

#### **Examples:**

- Intermediate skincare techniques
- Sew-in tutorial
- Brow shaping, tinting, lamination
  masterclass
- Wispy volume